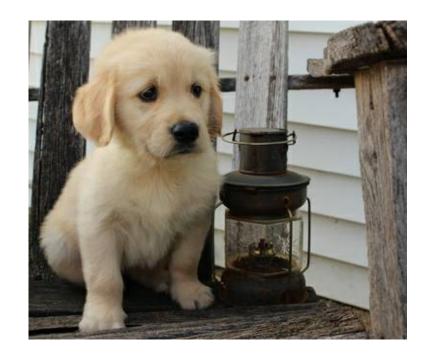

## Gen Classifieds.com Beautiful sweet Golden Retriever .. to good home (Durham)

Location Nebraska https://www.genclassifieds.com/x-564688-z

Sweet dog, about--- old looking for a good home. We are moving across the country and the dogs where we are staying do not like dogs! He is mainly outdoors but will come inside to snuggle. He is so sweet and we are very sad to not be able to take him with us. He is fixed as well. He is a very beautiful boy with pretty blue eyes. Good with kids and nice calm cats, may take some time of course to get used to cats and other pets and animals.bathroom for a few days and let him come out by himself. Only serious inquiries only. We are leaving and would like to find him a good home.