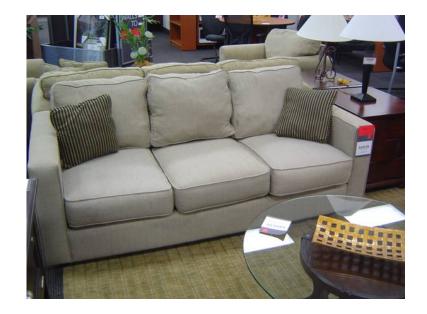

## Sofa amp Accent Chair (459 USD)

Location **Ohio** https://www.genclassifieds.com/x-564774-z

CORT Furniture Clearance Center 4698 Great Northern Blvd North Olmsted, Ohio 44070

TO SEE MORE GO TO: http://cleveland.cortclearancefurniture.com Monday thru Friday 10-6, Saturday 10-5, Closed Sunday.