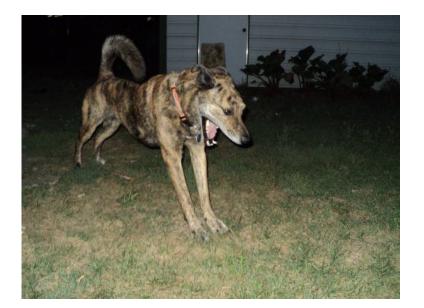

## Lost beloved family dog (Flom)

Location North Dakota https://www.genclassifieds.com/x-564915-z

Missing Beloved Orange Brindle dog. He is a mixed breed looks like he has a German Shepherd head and a Greyhound like body. Sadly missed by his owners and playmates. He answers to the name of Simba last seen around the County Highway 31 and County road 38. Award please call or text 20ne8 3five0.