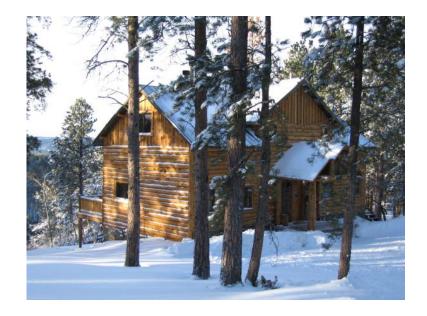

## 1500 5br (31002 USD)

Location **South Dakota** https://www.genclassifieds.com/x-565295-z

If you enjoy rugged but comfortable elegance and a stunning view to the Southern Hills and Wyoming, enjoy skiing, hiking, biking, gambling or Four wheeling this Lodge is place for your vacation in the Northern Black Hills. In a lodge like this it is easy to relax and enjoy nature in all of its fall glory. Since this is our vacation home, where we will spend many holidays, we paid extra attention to custom details as one can appreciate immediately. This home has been meticulously crafted with the finest materials: granite counter-tops, field stone accents and hand-sawn logs to name a few. Newly decorated and furnished game room with a new flat screen TV, bumper pool, poker table and Foosball table The custom made pine furniture was crafted by a local furniture maker in Piedmont, SD. Some of the artwork, was obtained from the Rosebud Indian Reservation, near Winner, SD.. This Lodge has 3 queen beds, 1 king, 3 bunk beds, a crib and toddler bed. It is located only 1/2 mile from the ski lifts and has a biker friendly well maintained road in the development. This Lodge has to offer: 5 Bedrooms, 3.5 Bathrooms, 3000 Sq. Ft, Sleeps 14 people, A/C., Gas Range, Wet Bar, Wine Chiller, Grill, Double Garage, Hot Tub, new 32" & 2 x 42" Flat Screen TVs and 22" TV's in every room, wireless Internet access, outside fir pit, X box, Foosball table, Dart Board, Horseshoes This cabin provides rustic charm combined with all the amenities of a modern home including satellite music/tv and high speed wireless Internet which allows us to check in with the office if necessary. The double garage provides space and protection for your vehicle(s) and motorcycles and ski equipment. We would like to invite you to share this special retreat, and hope you enjoy it as much as we do. Rates vary depending on the season. Regular Rate: \$475/night, Holiday Rate: \$500/night, Christmas Rate: \$550/night