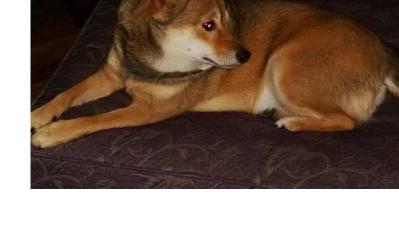

## Shiba Inu (Kodah) lost dog from Hampton VA (grandviewfoxhill)

Virginia Location https://www.genclassifieds.com/x-565884-z

Our Kodah went missing from our home on 4JULY, greatly missed, we now believe she may have been taken out of the area. She is 3 years old and weighs about 20lbs. About 14" tall at withers. She needs her meds and to be returned home. Reward. If you have any information pls call or text