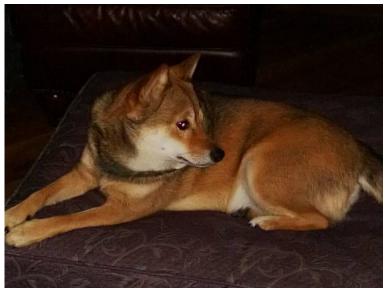

## Shiba Inu (Kodah) lost dog from Hampton VA (grandviewfoxhill)

Virginia Location https://www.genclassifieds.com/x-565884-z

Our Kodah went missing from our home on 4JULY, greatly missed, we now believe she may have been taken out of the area. She is 3 years old and weighs about 20lbs. About 14" tall at withers. She needs her meds and to be returned home. Reward. If you have any information pls call or text