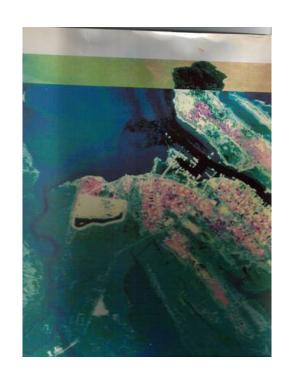

## 89.5 Acres of Land only 250,000 (Ewell, Smith Island, MD)

Location Delaware https://www.genclassifieds.com/x-566115-z

89.5 acres of prime waterfront developable land is available for you to purchase on Maryland's last inhabited off-shore island in the Chesapeake. The land is located on Smith Island, Ewell, Maryland located 12 miles west of Crisfield, MD, 95 miles south of Baltimore, and straddles the Maryland-Virginia state line. The island is populated by a unique culture of watermen descended from the original settlers of 350 years ago. Smith Island, in the heart of the Chesapeake Bay, is a part of America that's hardly been changed. Known as the crabbing capital of the world, Smith Island offers the quintessential Chesapeake Bay experience. Smith Island is part of a chain of islands that form the border between Chesapeake Bay and Tangier Sound. It's easy to get to, a beautiful 40 minute cruise across the water from Crisfield, MD

Property would make a great hunting lodge, restauarant, private resort, private getaway etc. Available: sewer and town water Owner finacing

|   | https://www.genclassifieds.com/x-566115-z                                                                        |
|---|------------------------------------------------------------------------------------------------------------------|
|   | 89.5 Acres of Land only<br>250,000 (Ewell, Smith Island,<br>MD)<br>https://www.gendassifieds.com/x-5<br>66115-z  |
|   | 89.5 Acres of Land only<br>250,000 (Ewell, Smith Island,<br>MD)<br>https://www.genclassifieds.com/x-5<br>66115-z |
| 淡 | https://www.genclassifieds.com/x-566115-z                                                                        |