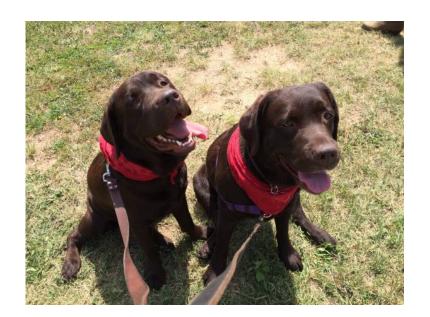

## **REWARD OFFERED**

Our two female English chocolate labs have run away!

They went missing at approximately 6:45 the morning of July 10th. They were out for a walk when they caught a scent and vanished from our sight. They are named STITCH and MORGAN. They are very sweet and love cookies.

They look very similar:

STITCH is 4.5 years old, dark brown, with a little grey on her chin. She was wearing a light purple collar with a purple bone shaped tag.

MORGAN is 3.5 years old, dark brown, and wearing a light green collar with a green bone shaped tag. If you see them or find them, PLEASE call and/or or just bring them home (address is on their)