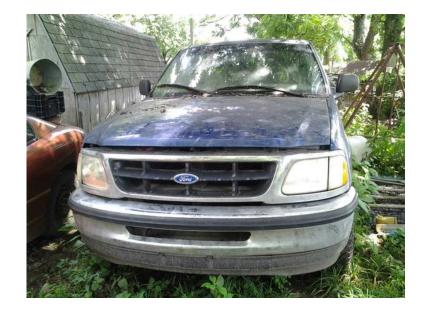

## 1997 ford f150 xl (3000 USD)

Location **Arkansas** https://www.genclassifieds.com/x-566587-z

Excellent when it was driving. Brand new engine put in it then was drove to hard and now doesn't drive. Would say whats wrong with it but don't know. Excellent body. Good interior. 15" or 16" tires. Me and wife need to trade for something that runs because we are having a baby and need a vehicle that runs. Wanting \$3000 or best offer. Wanting to trade but money will.