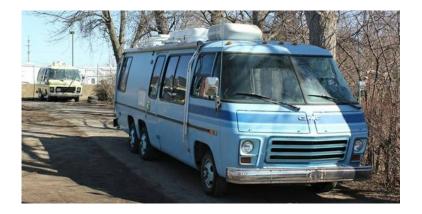

## Sen Classifieds.com Need a Mobile Mechanic To Help Swap Engines (Auburn Hills)

I Have 2 1973 GMC Motorhomes.

One has a running 455 Olds, One has a non-running 455 with bent pushrods.

Need someone to Help swap engines.

THESE ARE FRONT WHEEL DRIVE

Oldsmobile Toronado Front End.

I have a trolly/gantry assembly and access to a cherry picker and engine stand.

Just need an experienced hand.

If you want to come by and assess the situation beforehand and talk that's fine! Looking to get it done ASAP, need my RV on the road!