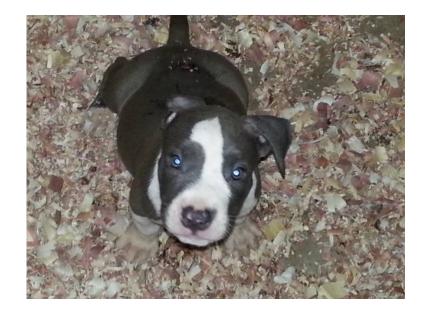

## **bully pitbull puppies**

回数双回

回数风回

Location **Florida** https://www.genclassifieds.com/x-566737-z

I have 2 male pitbull pups available they are razor edge and remy blood they are 9weeks they have first set of shots and have been dewormed they are very healthy and have nice bone structure and nice heads the big male in the picture is the father there will be a rehoming fee if interested contact me at