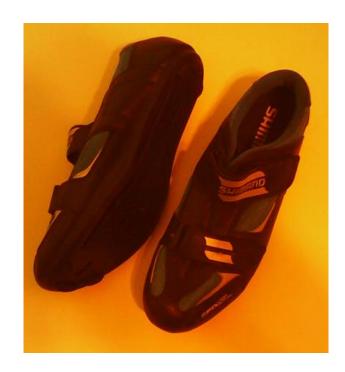

## Shimano road shoes 11.5 (20, USD)

Location **Missouri** https://www.genclassifieds.com/x-567708-z

Fits 2 bolt SPD 3 bolt SPD SL

|             | Shimano road shoes 11.5                       |
|-------------|-----------------------------------------------|
|             | https://www.genclassifieds.com/x-5<br>67708-z |
|             | Shimano road shoes 11.5                       |
|             | https://www.genclassifieds.com/x-5<br>67708-z |
|             | Shimano road shoes 11.5                       |
|             | https://www.genclassifieds.com/x-5<br>67708-z |
| <b>53</b> 5 | Shimano road shoes 11.5                       |
|             | https://www.genclassifieds.com/x-5<br>67708-z |
|             | Shimano road shoes 11.5                       |
|             | https://www.genclassifieds.com/x-5<br>67708-z |
| 11          | Shimano road shoes 11.5                       |
|             | https://www.genclassifieds.com/x-5<br>67708-z |
|             | Shimano road shoes 11.5                       |
|             | https://www.genclassifieds.com/x-5<br>67708-z |
|             | Shimano road shoes 11.5                       |
|             | https://www.genclassifieds.com/x-5<br>67708-z |
| 担認          | Shimano road shoes 11.5                       |
|             | https://www.genclassifieds.com/x-5<br>67708-z |
|             | Shimano road shoes 11.5                       |
|             | https://www.genclassifieds.com/x-5<br>67708-z |