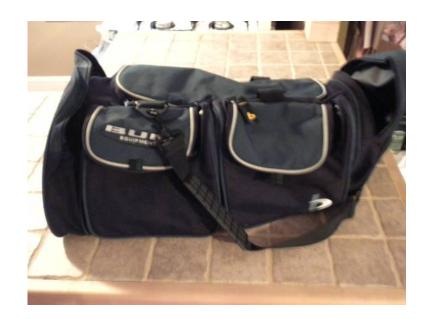

## B.U.M. large duffle back reinforced materials, perfect condition (30 USD)

Location **New Jersey** https://www.genclassifieds.com/x-568382-z

Streamlined edges, two large side compartments (zippered), two front large compartments (zippered); reinforced strap and bag edges, sleek black with forest green.