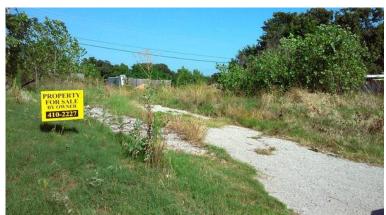

## 8500 62x120 lot south of east Reno on Anderson road for sale (Choctaw)

Oklahoma Location https://www.genclassifieds.com/x-568673-z

0.17 Acre, 62' wide by 120' deep lot .17 Acre in a residential area one block west of Anderson road south of East Reno for sale, has city water meter and electricity, no mobile home or trailer use allowed, 1100 S. Pacific in Choctaw \$8500 Text