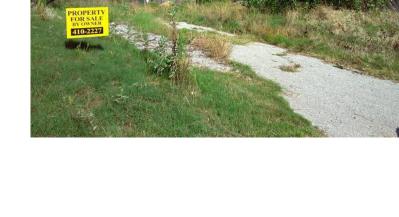

## 8500 62x120 lot south of east Reno on Anderson road for sale (Choctaw)

Oklahoma Location https://www.genclassifieds.com/x-568673-z

0.17 Acre, 62' wide by 120' deep lot .17 Acre in a residential area one block west of Anderson road south of East Reno for sale, has city water meter and electricity, no mobile home or trailer use allowed, 1100 S. Pacific in Choctaw \$8500 Text