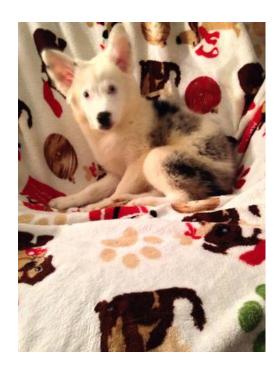

## **Australian Shepherd (Dallas)**

Location **Texas** https://www.genclassifieds.com/x-568935-z

Beautiful is a gorgeous pattern White baby Blue merle she is not a merle To merle her dad is a Black tri and Her Mom is a pattern white Blue merle she is great with cats and dogs she is a very loving and sweat baby she is 15 weeks old and she is gong To be a small mini Australian Shepherd shes little and she has Beautiful blue eyes she also is current on her worming and shots and she lives in the home With lots of love she would make a great family addeshion if you are interested please call me.or text at