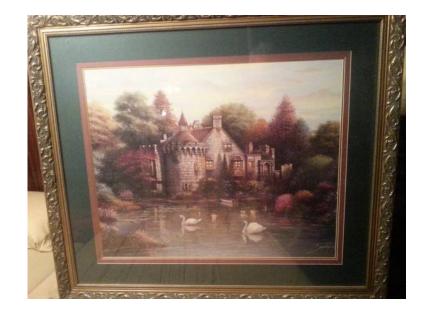

## **Large Beautiful Elegant Picture**

Location **South Carolina** https://www.genclassifieds.com/x-569050-z

Beautiful Large Elegant Picture with glass cover - 42" x 36" - Purchased from Eagle Arts Inc for Over \$300 plus tax -- Forest Green Border - Perfect Condition
The Brilliant Colors are not Evident in these cell phone photos - The Colors in the Actual Picture are Really Much More Brilliant