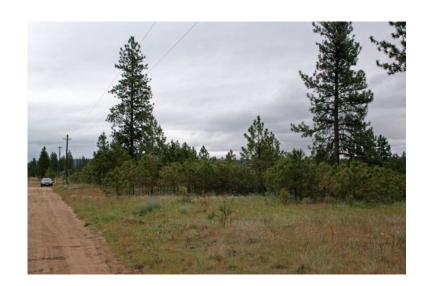

## 25000 4.69 Acre Long Lake Area Building Site (Long Lake

Washington Location https://www.genclassifieds.com/x-569104-z

4.69 Acre corner lot building site, power at the road, wells in the area under 300ft, site was cleared for a home site years ago, pondarosa pines on the site, level with a slite slope at the south side. This site is 1.8 miles from Lake Spokane state park with boat launch and trailer parking (Lake Spokane/Long Lake) 19 miles to downtown Spokane, 25 miles to Airway Heights, and Spokane International Airport.