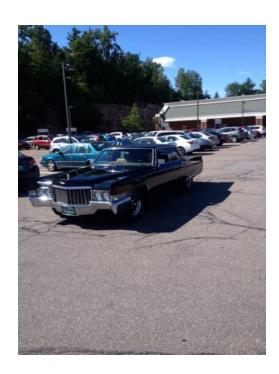

## **1970 deville caddy (11995 USD)**

Location **Vermont** https://www.genclassifieds.com/x-569280-z

I have a 1970 caddy that has been stored indoors in the winters on blocks and very well taken care of. Has a little bit of rust above the skirt on the drivers side rear fender and the drivers window motor needs replaced and the drivers seat electric doesn't work. Exhaust manifold has a broken bolt and the starter seliniod is bad. The interior is dry and cracked back seat from leather being so old but the rest of the interior is clean. Other then thos few things she is clean and beautiful really low miles all original and can be driven away. Don't want to sell it but figured I would see if I could get what I want for.