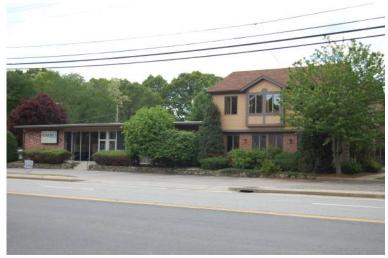

## Professional Office Space 350 and up (East Greenwich, RI)

Location Rhode Island https://www.genclassifieds.com/x-569309-z

Location: East Greenwich, RI \$350.00 & Up

We have a few offices available in a very desirable office building. The building is owner occupied and readily available to all tenants. All of the offices are equipped for connections to the Internet and phones. All of the office spaces include All Utilities, Electric, Heat, and Air-Conditioning. There are no common area fees everything is included in your monthly rental fee. THE ONLY COSTS OTHER THAN THE RENT WOULD BE YOUR COSTS FOR INTERNET AND PHONE HOOK UP. We are located 1/2 mile from both RT. 4 & RT 95 www.rivirtualoffices.com