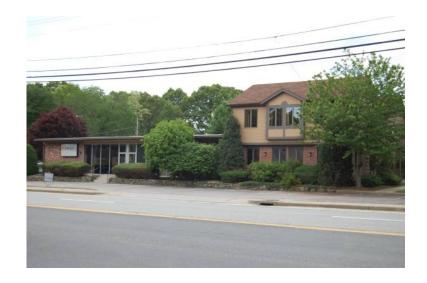

## Professional Office Space 350 and up (East Greenwich, RI)

Location Rhode Island https://www.genclassifieds.com/x-569310-z

Location: East Greenwich, RI \$350.00 & Up

We have a few offices available in a very desirable office building. The building is owner occupied and readily available to all tenants. All of the offices are equipped for connections to the Internet and phones. All of the office spaces include All Utilities, Electric, Heat, and Air-Conditioning. There are no common area fees everything is included in your monthly rental fee. THE ONLY COSTS OTHER THAN THE RENT WOULD BE YOUR COSTS FOR INTERNET AND PHONE HOOK UP. We are located 1/2 mile from both RT. 4 & RT 95 www.rivirtualoffices.com