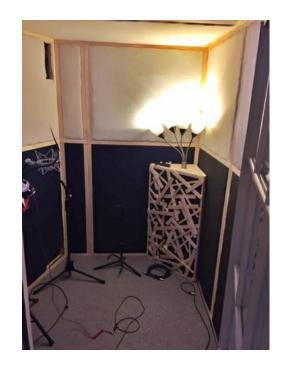

Location **Tennessee** https://www.genclassifieds.com/x-569477-z

\$900, OBO

Make me an offer! Don't waste time building a new iso booth, just buy this one. Great isolation, and none of the walls are parallel. The booth is modular, so it can be taken apart and transported (though the pieces are quite heavy. . .which is what you want, for stopping sound).

Booth is framed with OSB and 2x4's, and then all four walls and ceiling are completely covered in the 4" thick, 8lb rock wool. Fits under an 8' ceiling. Footprint is roughly 80"x80".

Includes the diffuser/bass trap/lamp seen in the picture.

Materials alone cost more than \$1000.

I will help you disassemble and load into your vehicle (I recommend a box truck).

| lso https://www.genclassifieds.com/x-5 69477-z |
|------------------------------------------------|
| lso https://www.genclassifieds.com/x-5 69477-z |
|                                                |