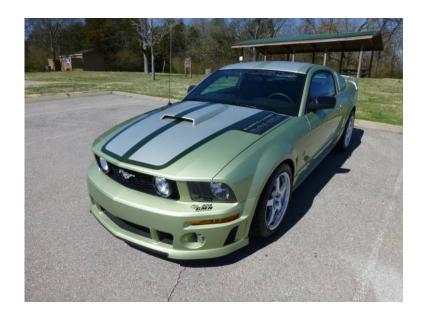

## 2005 Ford Mustang GTRoush Stage 1 Custom (33500, USD)

Location **Tennessee** https://www.genclassifieds.com/x-569493-z

Up for Sale-2005 Ford Mustang GT/Roush Stage 1 Custom/Legend Lime Green Roush sn #05-1715

"Stella" is Legend Lime Green with Custom Paint and graphics performed by Bob Thrash. Bob has worked with Rad Rides by Troy, Chip Foose and is currently working with Andy Leach . . . Owner at Cal Automotive Creations. Bob has had much influence in the design and fabrication of many high end award winning vehicles. Google him. . .you will be impressed!

Stella is a head turner. From her sleek lowered stance, beautiful subtle graphic designed stripes that flow seamlessly from front to back to her powerful Super Charged 4.6L V8. She has attended auto shows and cruise nights, winning many accolades. Don't miss out on your chance to own this one of a kind Mustang GT/Roush Stage 1 Custom