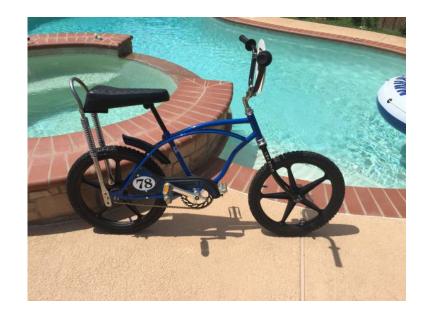

## 1978 Vintage BMX

Location **Texas** https://www.genclassifieds.com/x-569498-z

This is a Los Muertos Customs custom 1978 Kia KMX bmx motorbike. Find us on Instagram at Instagram.com/losmuertoscustoms we rebuild and restore new and old bicycles. See more pics of this Kia KMX.

The frame has been powder coated blue. All other black parts have been powder coated except the handle bars. Bike is not perfect but is close.

Wheels and tires are powder coated matte black vintage Lester Mags with Motocross duro tires. Seat is NOS Huffy and sissy bar is original to the bike. Stem is Wald. Custom vinyl cut decals created an added buy us at LMC. Bottom bracket is Shimano with aluminum cranks and old school style trap pedals. Bmx style chain wheel. Chain guard is original but refinished with original style graphics with custom number added. Number plate is made by Mair USA with custom vinyl number "78"