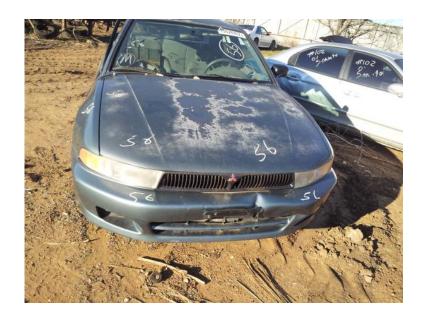

## ConClassification Parting out, 2000 Mitsubishi Galant, Parts only (Mansfield hwy)

Location **Texas** https://www.genclassifieds.com/x-569502-z

Selling parts only. If it's in the pictures we probably still have it. Best way to know is to call us at or check out our inventory at http://www.discountautosalvagetx.com/ . Best way is to call and ask though Call for Prices. We're open Mon-Fri 8:30 AM to 6:00 PM, Saturday 8:30 AM to 5:00 PM. Address: 7509 E. Mansfield HWY. Kennedale TX.