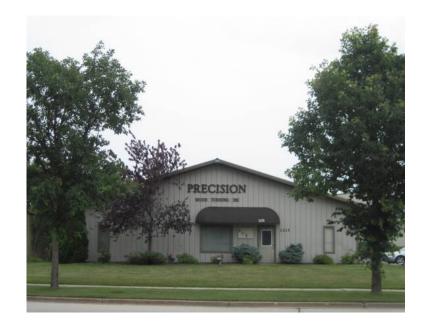

## 1500 1600ft2

Location Wisconsin https://www.genclassifieds.com/x-569553-z

1600 sq feet of commercial office space for lease. Conveniently located in southwest Waukesha (off of Grandview Blvd and St. Paul Ave). Ground level with ample parking. Office space has one presidential suite, four additional offices, cafeteria, conference room and a reception area. Entire space has been set up with CAT 5 technology and each office is equipped with Panasonic KX-TVA50 voice processing system with intercom. Minimum 1 year lease required. Lease includes heat, a/c, electric, water, and.