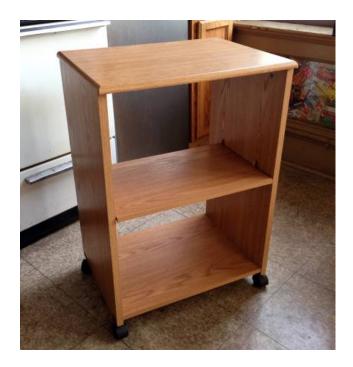

## **Small Wooden Rolling Shelf Cart Stand, Natural**

Location Washington https://www.genclassifieds.com/x-569722-z

Nice little wood oak-style rolling end table, wheeled with adjustable-height center shelf and beige / tan laminate finish. This is a charming piece but we have no place for it in our apartment anymore. Measures ~29.5" tall, 20.5" wide, 15.5" deep. (I added a couple photos with household objects so you can get a better sense of the size.)

We used this as portable shelving for a small microwave and a few DVDs, but it's versatile enough for other indoor situations like living room / bedroom, etc (?). Great as an infrequent light-duty cart or smaller corner TV stand, this could probably handle more weight with extra reinforcement on the back. In good shape with light signs of wear, as pictured. Caster wheels are very good.