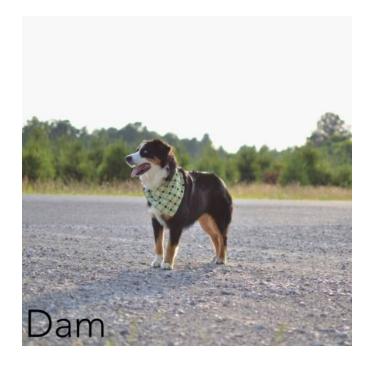

The Dam is CKC registered and is from champion bloodlines (Faithwalk Aussies). She is a blue-eyed black tri. Dam's personality:

River is an amazing dog, she couldn't be better. She is our "go to" dog and is always up for an adventure. She's extremely intelligent, loyal, and obedient. She loves riding the 4-wheeler with us and riding in the truck. All we have to say is "load up" and she'll hop on ready for a ride! She knows quite a few commands and is a quick learner. I've also practiced basic agility with her and it took no time.  $\hat{a} \in \phi \ \hat{a} \in \phi$ 