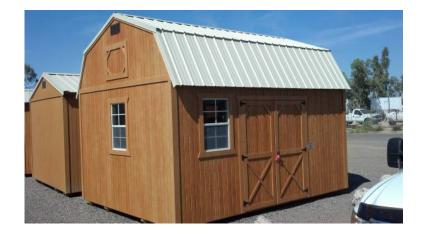

## 223 200ft2 (200. USD)

Location **Arizona** https://www.genclassifieds.com/x-569886-z

10x20 is the largest Portable Buildings available in Phoenix without a permit (200 Sq Ft. under roof so No Permit Required in City of Phoenix!!)

10x20 (200 Sq. Ft. under roof)

All come with Metal Roofs available in 5 free colors

Stained wood or choose from 9 new painted options (Same Price)

Can be made with windows or without

2x4 reinforced Single or Double Barn door, or standard Walk in door, with or without window

All doors key locked for your protection, and designed to seal out rain

Walls are 2x4 and rafters are 2x6 to handle snow load

All exposed material is pressure treated

imagination will provide

Located inside Garden City 26840 N. Black Canyon Hwy (West of I-17 on Southbound Frontage Rd.) Open Every Day!!! Mon-Sat 8am-5pm Sun 9am-4pm