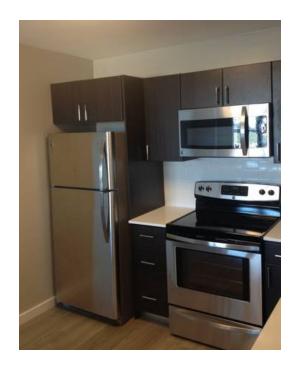

### About This Specific Apartment Unit:

This beautiful one bedroom apartment home comes with the perfect touches from brand new stainless

conveniently located near shopping, dining, banking, doctors and much more.

#### Features - Air Conditioner

- Amazing City & Trolley Square Views
- Cable Ready
- Carpeting
- Ceiling Fan
- Crown Molding and Nine Foot Ceilings in Select Apartment Homes
- Dishwasher
- Disposal
- Extra Storage
- High Ceilings
- Large Closets
- Microwave
- Refrigerator
- Spacious Kitchen with Wine Rack
- Tile Baths with New Vanities
- Washer/Dryer
- Wheelchair Access