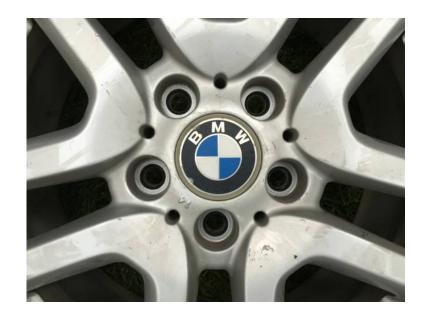

## 4 BMW X5 wheels with all season tires like new tread 235 65 17 (1200 USD)

Alaska Location https://www.genclassifieds.com/x-570320-z

I have 4 BMW X5 17 inch wheels with summer tires on them that are like new tread for \$1200. The tire were purchased last summer and used for three low milage months. They could use a wash and Armor All. The tires are all season Michelin Latitude Tour 235/65 R17. These wheels and tires fit BMW X5s. Call or text to come and look at them.

BMW X5 3.0 4.4 4.8, 235 65 17 Michelin Latitude.

| 4 BMW X5 wheels with all eason tires like new tread 235 5 17 ttps://www.genclassifieds.com/x-5 |
|------------------------------------------------------------------------------------------------|
|------------------------------------------------------------------------------------------------|