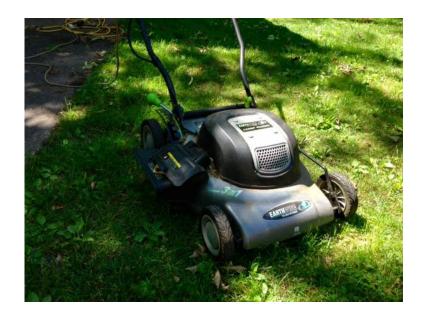

## Earthwise 20 (12 USD)

Location **Connecticut** https://www.genclassifieds.com/x-570358-z

Only used this for three years. Runs great, cuts the grass evenly and is not loud. Has the bag that came with it. Can be used to mulch, side discharge or bag. \$135 obo.

## Manufacturer's description:

Earthwise 20" Corded Electric Mower with Bag. NO gas to buy. NO pull starting. NO fumes. NO maintenance. There are dozens of reasons why an electric mower is just plain superior. But in the interest of time, I'll break it down: you get all the power and performance of a gas-guzzler in a quieter, lighter, cleaner, and easier-to-use Mower. No harmful fumes, no fuel / oil mixing, no maintenance. Everything about the Earthwise is simpler and better, from the one-lever height control, to the easy push-button starting, even the no-tool assembly! Perfectly groomed: 12-amp system provides all the power you need, even for thick or especially high grass; 3-in-1: easy controls let you go from side discharge, to mulch, to rear bag; Single lever height control, from 1 1/2-4"; Easy-rolling ball bearing wheels handle rough terrain without a problem... 8" rear, 7" front; Comfortable V handle with cushion grip and soft-touch operation; Handle-mounted safety blade control; 20" cord, uses standard 120V power supply.