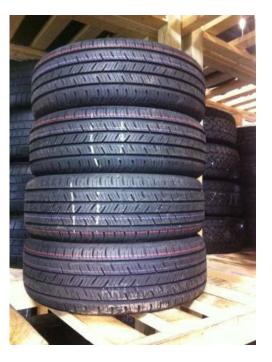

## 215 (60 USD)

GenClassifieds.com

Location Michigan https://www.genclassifieds.com/x-572082-z

MICHIGAN AUTO WHEEL & TIRE

STORE Hours MON- FRI 8:30AM-7PM SATURDAY 9-4:00PM SUNDAY CLOSED FOR ANY SIZES AND SEE AVAILABILITY

complete matching set of 4 tires starting from 100 and up with free mount & high speed balance

215-60-R16 CONTINENTAL Tires NEW m+s Quality+value Sale sale

SET OF 4 TIRES