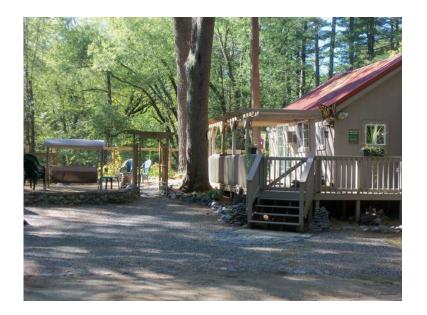

KAYAKS AND CANOES FREE to use with rental!

Child & DOG FRIENDLY with locking gates on stairs to the river and on the deck. Good sized fenced in area for the dogs.

The CROOKED CABIN is located on the CROOKED RIVER (Casco/Naples line) that runs 3 miles into Big SEBAGO LAKE.

GREAT RIVER FISHING --SALMON, TROUT, etc right from our dock !! See the mountain view from QUAKER RIDGE--only 3 miles away!

Father's Day weekend AVAILABLE !! The BLUES FESTIVAL is entire weekend in nearby Naples (less than 2 miles), with shuttle buses to each location. Google for Naples, Maine Blues Festival weekend. Call for weekend cabin rates. Weekly summer rental \$925.00 starting June 27, 2015.

Located 2 miles from Sebago Lake, off RT. 302 and 35 minutes from North Conway, NH. Several small public beaches and Raymond beach with a public boat launch (all within a 3-4 mi. radius). There is private river access (great fishing), and our own dock. We have two 14 ft. canoes, one 10 ft. canoe, one 16 ft. canoe, two kayaks (one single, one tandem) available.

1000 sq ft. cozy, but spacious cabin with A/C, cathedral ceiling and ceiling fans in every room. Master

Please CALL # below. WHERE CAN YOU GO FOR THIS PRICE AND GET ALL OF THIS??

Nearby in Naples you have the Songo River Queen for 1 1/2 to 3 hour cruises on Long Lake. Many types of boat & jet ski rentals, mini golf; shops/Maine made gifts, homemade ice cream, various quality restaurants! DRIVE IN theater located in Bridgeton (20 min), along with Hannaford Grocery store. OXFORD CASINO approx. 35 min. from cabin.