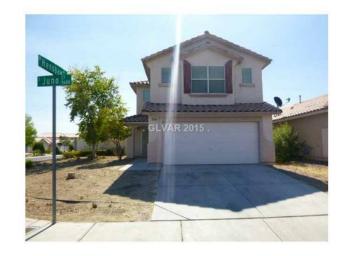

## 239500 3br (20742 USD)

Location **Nevada** https://www.genclassifieds.com/x-572306-z

Move in Ready - 2074 sqft 3 bedroom 3 bath 2 car garage built 2001

\$239,500 KEY FEATURES

Year Built: 2001

Sq Footage: 2074 sqft. Bedrooms: 3 Beds Bathrooms: 3 Baths Parking: 2 Garage Laundry: In Unit

Property Type: Single Family House

DESCRIPTION \$239,500 This home is a 2074 sqft 3 bedroom 3 bath 2 car garage home on a 5227 sqft lot built in 2001. This property was foreclosed on and Fannie Mae is now the owner. This home previously sold for \$320,000 back in 5/2004. Great Two Story Single Family Residential Home with 2 Car Garage, 3 Bedrooms, Loft, Den, 3 Baths, Ceiling Fans, Covered Patio, Fireplace, Island in Kitchen, Carpet, Vinyl and Wood Laminate Flooring and Walk-In Closet in Master Bedroom. Located Nearby Restaurants, Shopping and Transportation. Home has Been Freshly Painted and New Carpet, Move in Ready! There is a downstairs bedroom in this 2 story house. This home is located near the intersection of Russell Rd & Lindell Rd The property Zipcode is 89118. This property is zoned for Durango High School. It is in the