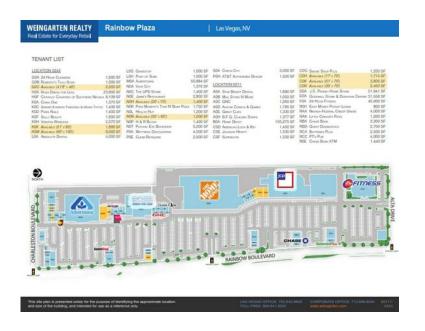

Population: 3 mile radius -- 181,194 people

Rainbow Plaza is strategically located at the major east-west and north-south intersection of Rainbow Blvd and Charleston Blvd. Exiting US 95 and travelling south, this center is the first multi-anchored shopping destination. Major retailers include Albertson's, Home Depot, JC Penney Home Store, 24 Hour Fitness, and Ross Dress for Less.