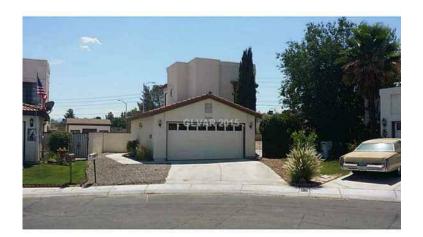

## 152900 2br (12652 USD)

Location **Nevada** https://www.genclassifieds.com/x-572324-z

\$152,900 Year Built: 1986 Sq Footage: 1265 sqft.t. Bedrooms: 2 Beds Bathrooms: 2 Baths Floors: 1 Parking: 2 Garage Lot Size: 7405 Square Feet Property Type: Single Family House

DESCRIPTION \$152,900 This home is a 1265 sqft 2 bedroom 2 bath 2 car garage home on a 7405 sqft lot. This house was just listed yesterday. Gorgeous, expansive loft style home on a huge culde sac lot. Completely remodeled including new paint in and out, all tile and carpet, granite counters in kitchen and bathrooms and even the water heater, toilets and sinks. Vaulted ceilings in the living and formal dining rooms. Oversized lot can fit 2 pools and in a very nice quiet neighborhood. Separate bedrooms and bathrooms up and down with a loft. Definite must see. This home is located in the West end of town, between Charleston and Rancho, and Decatur and Rainbow. The property Zipcode is 89108. It is in the Woodcrest subdivision.