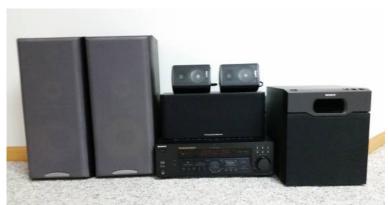

## Sound System (Receiver amp 6 Speakers) (200 USD)

**North Dakota** Location https://www.genclassifieds.com/x-572604-z

For sale: Sound system for home theater. Includes a Sony stereo receiver, pair of Sony speakers, Sony subwoofer, pair of Infinity wall-mount surround sound speakers, and Cerwin Vega center channel speaker. Everything works great. Price is \$200.