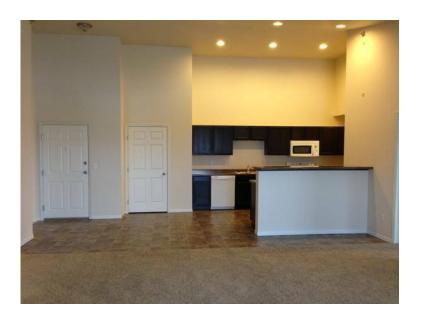

## 875 2br (9772 USD)

Location North Dakota https://www.genclassifieds.com/x-572660-z

SHADOW RIDGE APARTMENTS 838 - 36th Ave E West Fargo, ND 58078

Located on Veteran's Boulevard near the new Scheel's Arena, Family Wellness, convenience stores, restaurants, and more! Right in the heart of all the new activity :)

With extra soundproofing, this is the most quiet building in the Fargo-Moorhead area!

Washer/dryer in unit Detached Garage Walk-in closet Air Conditioner Living room Breakfast bar Big balcony/patio Wide hallways

Utilities Paid by Management Water, Sewer, Trash, Heat