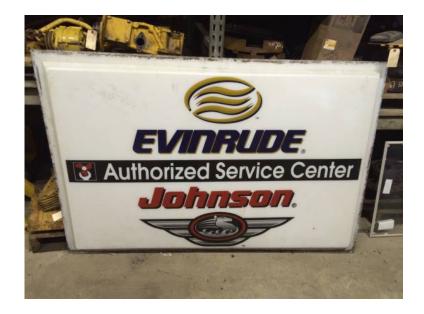

## Johnson Evinrude Outboard Dealer Sign (350 USD)

Location **Ohio** https://www.genclassifieds.com/x-572712-z

I have a nice Johnson/Evinrude Dealer Sign Panel. 4' Tall x 6' Wide. Can be hung on the wall or mounted in a illuminated sign box.

\$350.00

Located at my work in Medina. Available to show it Monday-Friday 9am to 5pm

Also have a vintage Johnson Outboard Sign as well.

Have a sign box available as well.

| Johnson Evinrude Outboard<br>Dealer Sign      |
|-----------------------------------------------|
| https://www.genclassifieds.com/x-5<br>72712-z |
| Johnson Evinrude Outboard<br>Dealer Sign      |
| https://www.genclassifieds.com/x-5<br>72712-z |
| Johnson Evinrude Outboard<br>Dealer Sign      |
| https://www.genclassifieds.com/x-5<br>72712-z |
| Johnson Evinrude Outboard<br>Dealer Sign      |
| https://www.genclassifieds.com/x-5<br>72712-z |
| Johnson Evinrude Outboard<br>Dealer Sign      |
| https://www.genclassifieds.com/x-5<br>72712-z |
| Johnson Evinrude Outboard<br>Dealer Sign      |
| https://www.genclassifieds.com/x-5<br>72712-z |
| Johnson Evinrude Outboard<br>Dealer Sign      |
| https://www.genclassifieds.com/x-5<br>72712-z |
| Johnson Evinrude Outboard<br>Dealer Sign      |
| https://www.genclassifieds.com/x-5<br>72712-z |
| Johnson Evinrude Outboard<br>Dealer Sign      |
| https://www.genclassifieds.com/x-5<br>72712-z |
| Johnson Evinrude Outboard<br>Dealer Sign      |
| https://www.genclassifieds.com/x-5<br>72712-z |