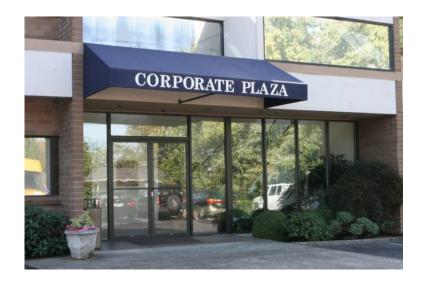

## 395 130ft2

Location **Oregon** https://www.genclassifieds.com/x-572865-z

Excellent location on Pacific Hwy near Fred Meyer and across from Bannings Restaurant on 69th. Ground floor corner executive suite with large windows. approx 10 by 13. full service - janitorial, all utilities and taxes. tenants just pay for internet and phone.

Conference room and lunch room for executive suites and showers in restrooms. Available.

|    | )<br>)<br>                             |                   |
|----|----------------------------------------|-------------------|
|    | 395 https://www.genclassifieds         | 130ft2<br>com/x-5 |
| 迴  | 395                                    | 130ft2            |
|    | https://www.genclassifieds.<br>72865-z | com/x-5           |
|    | 395                                    | 130ft2            |
|    | https://www.genclassifieds<br>72865-z  | com/x-5           |
|    | 395                                    | 130ft2            |
|    | https://www.genclassifieds.<br>72865-z | com/x-5           |
| 製料 | 395                                    | 130ft2            |
|    | https://www.genclassifieds.<br>72865-z | com/x-5           |
|    | 395                                    | 130ft2            |
|    | https://www.genclassifieds.<br>72865-z | com/x-5           |
|    | 395                                    | 130ft2            |
|    | https://www.genclassifieds.<br>72865-z | com/x-5           |
|    | 395                                    | 130ft2            |
|    | https://www.genclassifieds.<br>72865-z | com/x-5           |
|    | 395                                    | 130ft2            |
|    | https://www.genclassifieds.<br>72865-z | com/x-5           |
|    | 395                                    | 130ft2            |
|    | https://www.genclassifieds.<br>72865-z | com/x-5           |