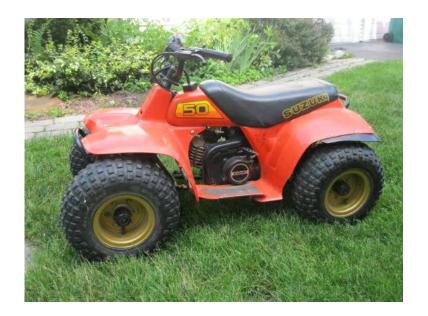

## Suzuki LT50 ATV 4 Wheeler (475 USD)

Location **Pennsylvania** https://www.genclassifieds.com/x-572897-z

Mid 1980's Suzuki LT50 that's in good shape. Our kids have outgrown it, and it actually hasn't been run in close to 2 years. We've had it for 5 years or so, and it's always provided a lot of fun for the kids. It's a 2 stroke, and the carb should be cleaned before running it. Tires are dry rotting, but I've put tubes in a couple of them, and they all hold air. The seat has been taped at the back by someone, but doesn't look horrible. Email with any questions, and please no lowball offers. Please put LT50 as the subject, and if the ad is up, it's still for sale.