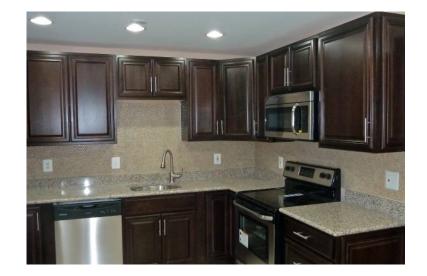

## 1650 2br (12212 USD)

Location **Washington** https://www.genclassifieds.com/x-624778-z

BEAUTIFUL! MUST SEE!! Renovated one level 2 bedroom Woodwalk Condo in Burke, VA. One year old new flooring, storm door, window treatments, cabinetry, lighting (fixtures and recessed), ceramic backsplash, GRANITE countertops, Stainless Steel refrigerator, range, microwave and dishwasher, crown and chair rail molding, bookcases surrounding elegant wood burning fireplace. Full size washer and dryer. In addition to full bathroom (tub/shower), unique 48-inch bath vanity in master bedroom. Exceptional closet and storage space. Fenced private back yard with landscaped brick patio and gardening space. Ideal for entertaining and relaxation. Designated resident parking space and generous guest parking. Walking distance to shopping, restaurants and public transportation (Metrobus and Virginia Rail Express). Easy access to Fairfax County Parkway, I-495, I-395 and I-66. Highly regarded Fairfax County Public Schools, community tennis court, swimming pool, parks and walking trails nearby. SORRY, NO PETS.