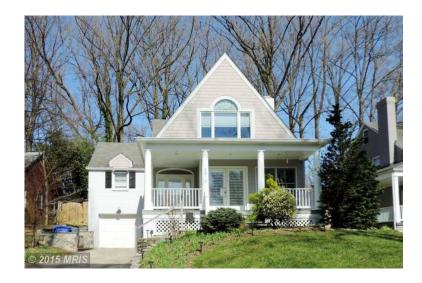

## 1369000 5br (26002 USD)

Location **Washington** https://www.genclassifieds.com/x-624797-z

Contact info:

Tracy Tkac | Evers & Company Real Estate | | OPEN SUN 1-4 Great Location! Great House close-in

Bethesda!5815 Bradley Blvd, Bethesda, MD 20814\$1,395,000 KEY FEATURES

Year Built: 1951 Sq Footage: 2522 sqft. Bedrooms: 5 Beds Bathrooms: 4 Baths

Floors: 3

Parking: 1 Garage Laundry: In Unit Lot Size: 0.28 Acres

Property Type: Single Family House

DESCRIPTIONOver \$200K of new upgrades! Enjoy the best of indoor & outdoor living in this extraordinary residence. Sophisticated designs; NanaWall bifold glass doors, Phantom screens, radiant floor heating in the sleek, expansive kitchen & great rm, whole house state-of-the art audio syst. exceptional lg. lot with amazing entertaining spaces all in a tranquil setting. You will be amazed!!