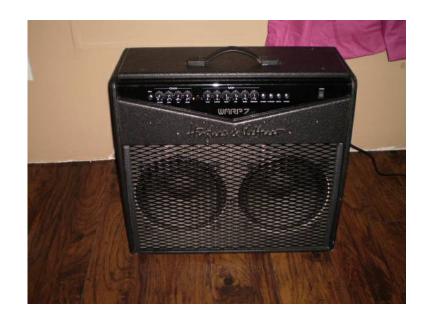

## hughes amp kettner warp7 2x12 combo (250 USD)

Location Colorado https://www.genclassifieds.com/x-624844-z

hughes & kettner warp7 combo. this is a german made pro quality two channel amp.clean and warp. two 12" celestion speakers . this thing is a power house. its oversize closed back cabinet sounds more like a halfstack than most open back combos. voiced for detuned metal/nu metal with deep solid clear bottom end and razor sharp highs. I personally use standard tuning and think it sounds great both clean and dirty that way as well. the clean stays pristine clean up to real loud levels and the warp will go from hard rock to thrash /nu metal, for its size it's not ridiculously heavy like you would expect, 57 pounds. the amp is very clean ungigged and in perfect working order. price is firm and cash.