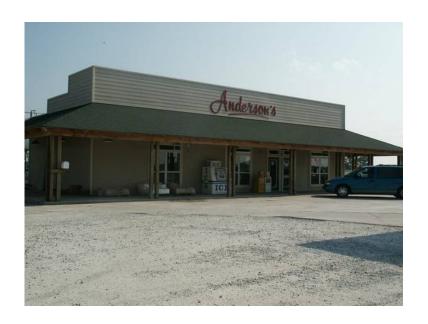

## 175000 Commercial property on Highway 412 just west of Anderson Gas amp Propar

Location **Arkansas** https://www.genclassifieds.com/x-624960-z

Commercial property on highway 412 west of Anderson Propane in the West Siloam Springs area of Oklahoma!

2.5 acres - with mobile home, storage sheds, well, & electric line - had 200 loads of top soil removed and top soil was replaced with 200 loads of gravel - Dimensions are approx. 150' on Highway 412 x 726' deep - \$175,000 - or will lease this parcel for \$750 per month.

An additional 2.5 acres can be bought with the above mentioned parcel - that is just west of the above mentioned 2.5 acres - Dimensions for the entire 5 acres are approx. 305' on Highway 412 x 726' deep - The entire 5 acres can be bought for \$275,000. - or will lease both parcels together for \$1,250 per month