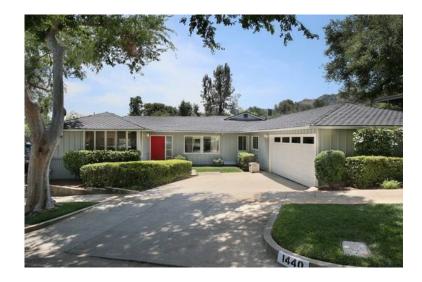

## 1280000 2br (26502 USD)

Location **California** https://www.genclassifieds.com/x-625007-z

Open Sunday 2-4 1440 Chamberlain Rd. Pasadena,CA

Located on a desirable, secluded, culdesac in the prestigeous Linda Vista area, 1440 Chamberlain Rd is a 2 bedroom+updated 2 bath, 2650/6806 salt water pool home with gorgeous views and endless possibilities. Expansive and open living areas and large picture windows brings the outdoor beauty indoors.

Dining room opens to the large patio and salt water pool/jacuzzi with new retractable energy efficient and drought tolerant pool cover, Enjoy the indoor outdoor lifestyle year round.

Move in ready or design your own showcase with 2600 sqft of possibilities. You are home!