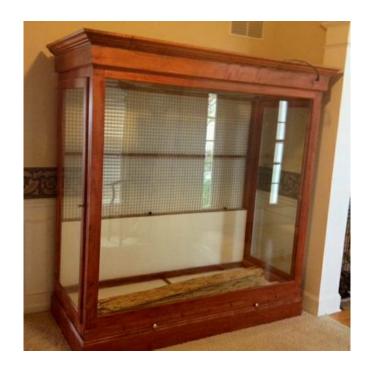

## Huge wood and glass aviary 6x32x7 (blue springs)

Location Kansas https://www.genclassifieds.com/x-625180-z

very high quality wood and thick glass. There is a small crack on the door that happened when disassembling and that can be easily fixed, it is shown in the picture. I am asking.