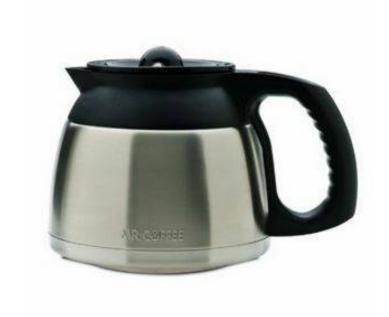

## Thermal carafe for Mr. Coffee BVMC (33 USD)

Location Massachusetts https://www.genclassifieds.com/x-625205-z

figure). This carafe is basically BRAND NEW. We used it a total of two times - once when we figured out that the coffee maker wasn't working right, and a second time after we tried to reset the coffee maker (before we

We bought this thermal carafe for use with a coffee maker that had to be returned because there was some sort of electrical defect (these new fangled coffee makers have computers built into them - go

It can be used as an 8-cup stand alone carafe to keep coffee or other hot beverages warm and in an unbreakable vessel. For direct brewing, though, it only fits the above model Mr. Coffee coffee maker.