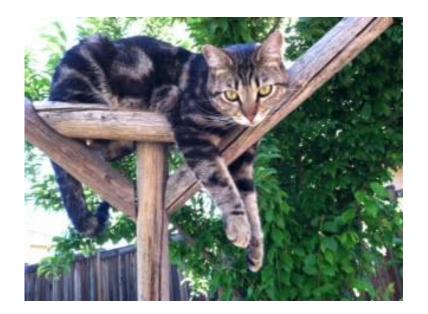

## Lost cat near Walden park

Location **California** https://www.genclassifieds.com/x-625241-z

Look for my lost cat! please look at photo.

she is 2 year old female - tan with black swirls....

PLEASE PHONE IF you see any cat that looks close to her!