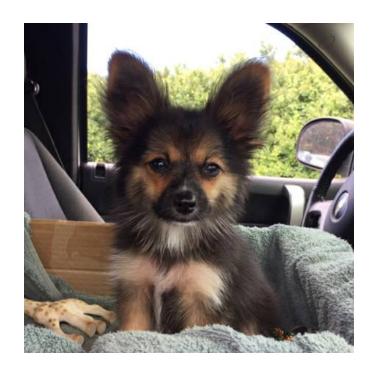

## **Missing Puppy Family Member**

Location **Hawaii** https://www.genclassifieds.com/x-625703-z

Please help us find Lightening - he's a much-loved family member. Male puppy, 12 weeks old, 4 pounds, Pomeranian/Papillion blend. He disappeared Wed., 8/5, in the evening while on an unsanctioned walk with his mama dog. (He got out of the house). We will gladly offer a reward of \$500 for Lightening's safe.