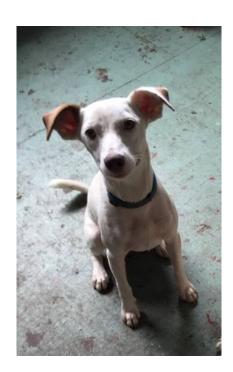

## **Lost dog in South Kona (Honaunau)**

Location **Hawaii** https://www.genclassifieds.com/x-625712-z

My dog Pitu went missing on Telephone Exchange Road in Honaunau on Monday (8/3) AM. She was taken for a walk by a visitor to my home, without my knowledge, and left someone on the road playing with a neighbor's puppy. From that time, she has never returned home.

She is small (12-15 pounds), white, short haired, with floppy ears that have brown markings. She is about one year old. She had a blue collar on at the time she was lost or stolen and has been limping on one leg due to a recent injury. If you have any information about her whereabouts, please contact me.!!